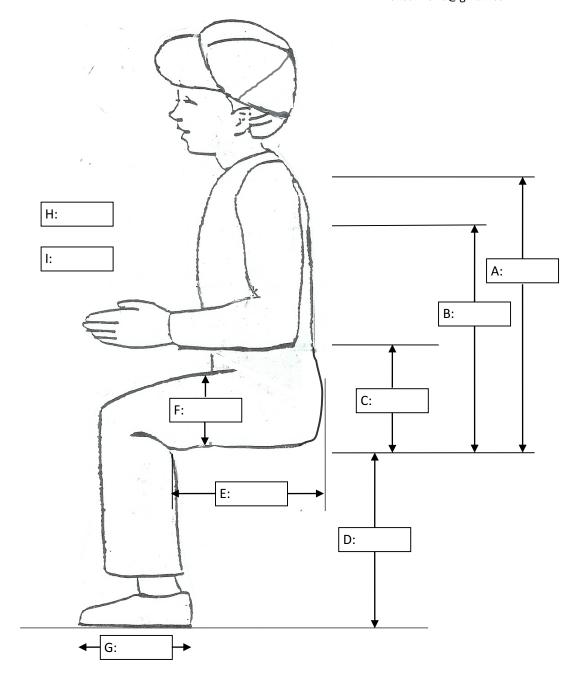

## A – From seat to top of shoulder.

- B From seat to armpit.
- C From seat to bottom of elbow held at 90 degrees.
- D From bottom of child's shoe to crease at back of knee.
- E From back of seat to crease at back of knee.
- F From seat to the top of thigh.
- G Length of shoe.
- H Belly circumference.
- I Desired bolster width (distance between knees).

## **Bolster Chair Measurement**

Special Needs Solutions (520) 838-0987 snsarizona@gmail.com