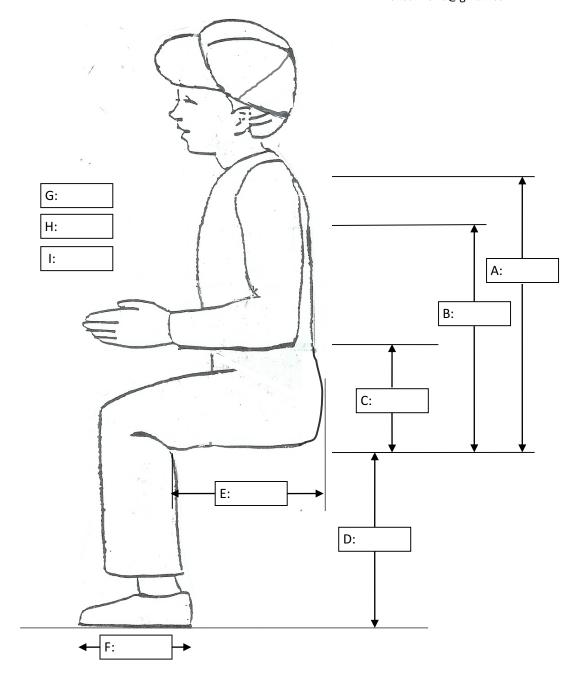

## A – From seat to top of shoulder.

- B From seat to armpit.
- C From seat to bottom of elbow held at 90 degrees.
- D From bottom of child's shoe to crease at back of knee.
- E From back of seat to crease at back of knee.
- F Length of shoe.
- G Belly circumference.
- H Chest circumference.
- I Shoulder width.