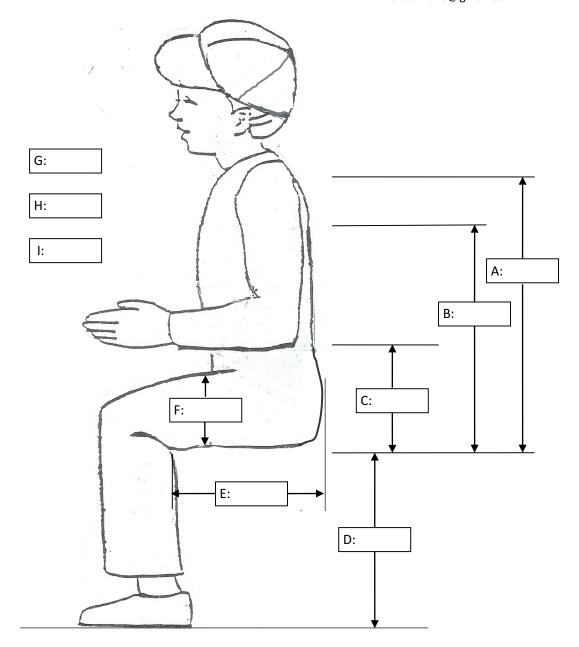

## A – From seat to top of shoulder.

- B From seat to armpit.
- C From seat to bottom of elbow held at 90 degrees.
- D From bottom of child's shoe to crease at back of knee.
- E From back of seat to crease at back of knee.
- F From seat to top of thigh.
- G Belly circumference.
- H Desired chair width.
- I Desired chair back height.